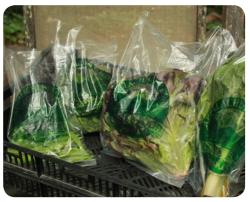

**Appalachian Grown sticker** 12x12" vinyl sticker to attach to existing sign or vehicle. \$5 sticker

**Plastic produce bags** Great for greens and offer easy identification and storage.

**Large bags** (9x5x18", gusset) 500 per roll \$25/roll (5¢ each)