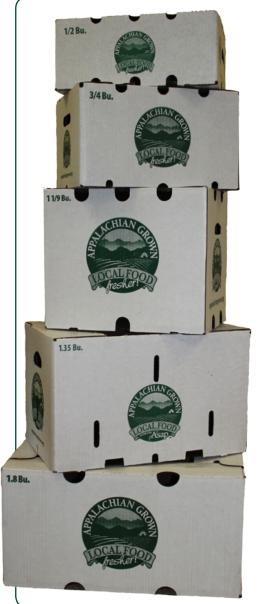

#### Wax boxes

Appalachian Grown wax boxes are great for your CSA distribution or packaging for wholesale.

Spring bulk pre-order \* The best price is by the pallet but lesser quantities are also available in the spring preorder.

We stock a limited number throughout the season but pre-order guarantees availability.

| 1/2 bu  | \$1.20 to \$1.35/box |
|---------|----------------------|
| 3/4 bu  | \$1.50 to \$1.65/box |
| 11/9 bu | \$1.70 to \$1.85/box |
| 1.35 bu | \$2.35 to \$2.50/box |
| 1.8 bu  | \$2.85 to \$3.10/box |